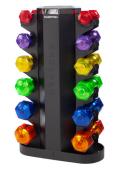

| GEL-GRIP DUMBBELL CLUB PACKS |       |                                                                                 |         |                 |  |  |  |
|------------------------------|-------|---------------------------------------------------------------------------------|---------|-----------------|--|--|--|
| Item #                       | Pairs | Increments                                                                      | Rack    | Total<br>Weight |  |  |  |
| JB-SET                       | 6     | 2.5, 5, 7.5, 10, 12.5, 15 lbs                                                   | MV-JB-6 | 135 lbs         |  |  |  |
| CP-JB-2T                     | 44    | 2.5 lbs x 12, 5 lbs x 10<br>7.5 lbs x 8, 10 lbs x 6<br>12.5 lbs x 4, 15 lbs x 4 | JB-R-2T | 800 lbs         |  |  |  |