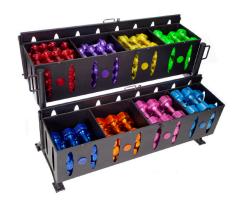

## JELLY-BELLS®

TRULY ONE OF A KIND - JELLY-BELL® by Hampton® Gel-Grip® Series

The translucent urethane coating is backed by the industry's only 5-year commercial warranty. Available in 2.5 lb increments from 2.5 to 15 lbs. Try our club pack today or customize yours to fit your needs.

| Pair Item # | Individual<br>Weight | Color  | Total<br>Weight | Handle<br>Diameter | Handle<br>Width |
|-------------|----------------------|--------|-----------------|--------------------|-----------------|
| JB-2.5      | 2.5 lbs              | Red    | 5 lbs           | 4.25 in            | 4.5 in          |
| JB-5        | 5 lbs                | Purple | 10 lbs          | 4.5 in             | 4.75 in         |
| JB-7.5      | 7.5 lbs              | Yellow | 15 lbs          | 4.5 in             | 5 in            |
| JB-10       | 10 lbs               | Green  | 20 lbs          | 4.75 in            | 5 in            |
| JB-12.5     | 12.5 lbs             | Blue   | 25 lbs          | 4.75 in            | 5 in            |
| JB-15       | 15 lbs               | Orange | 30 lbs          | 5 in               | 5.25 in         |
| JB-20       | 20 lbs               | Pink   | 40 lbs          | 5 in               | 5.25 in         |
| JB-25       | 25 lbs               | Aqua   | 50 lbs          | 5 in               | 5.25 in         |