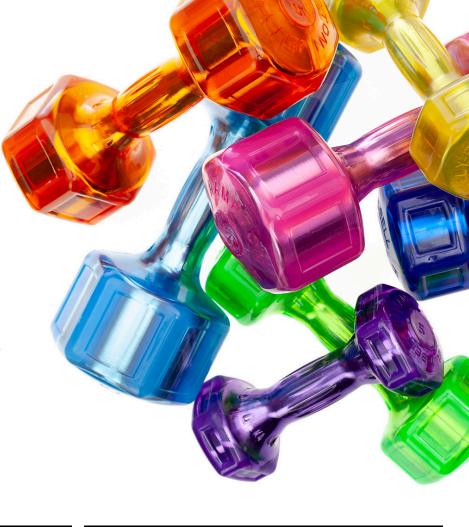

## JELLY-BELLS®

TRULY ONE OF A KIND - JELLY-BELL® by Hampton® Gel-Grip® Series

The translucent urethane coating is backed by the industry's only 5-year commercial warranty. Available in 2.5 lb increments from 2.5 to 15 lbs. Try our club pack today or customize yours to fit your needs.

| Pair Item # | Individual<br>Weight | Color  | Total<br>Weight | Handle<br>Diameter | Handle<br>Width |
|-------------|----------------------|--------|-----------------|--------------------|-----------------|
| JB-2.5      | 2.5 lbs              | Red    | 5 lbs           | 4.25 in            | 4.5 in          |
| JB-5        | 5 lbs                | Purple | 10 lbs          | 4.5 in             | 4.75 in         |
| JB-7.5      | 7.5 lbs              | Yellow | 15 lbs          | 4.5 in             | 5 in            |
| JB-10       | 10 lbs               | Green  | 20 lbs          | 4.75 in            | 5 in            |
| JB-12.5     | 12.5 lbs             | Blue   | 25 lbs          | 4.75 in            | 5 in            |
| JB-15       | 15 lbs               | Orange | 30 lbs          | 5 in               | 5.25 in         |
| JB-20       | 20 lbs               | Pink   | 40 lbs          | 5 in               | 5.25 in         |
| JB-25       | 25 lbs               | Aqua   | 50 lbs          | 5 in               | 5.25 in         |