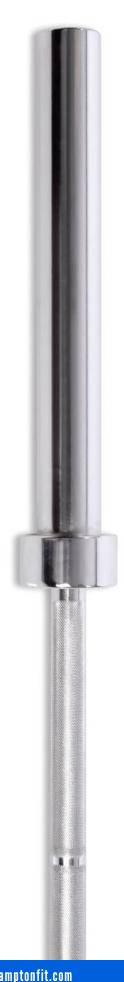

## 500 LB OLYMPIC BAR

CONSTRUCTION: COLD ROLLED CARBON 45 STEEL

**WEIGHT CAPACITY: 500 LB. STATIC TEST** 

TENSILE STRENGTH: 95,000 PSI RATING

GRIP DIAMETER: 1.12" (28.5 MM.)

FINISH: ELECTROLESS NICKEL PLATING

BAR ROTATION: BRONZE BUSHING

SLEEVES: 15 3/8" LONG X 1.97" DIAMETER

SLEEVE ASSEMBLY: COMPRESSION PIN

END CAPS: RUBBER RINGS PROTECT PLATE LOADING, USERS, & FLOORING

PLATE COMPATIBILITY: OLYMPIC PLATES WITH 2" CENTER HOLE ONLY

WEIGHT: 40 LBS.

The 7' International Bar has a 500 lb. test and 95,000 PSI rating. It is an excellent entry level piece. This bar is perfect for home use and small vertical market applications.