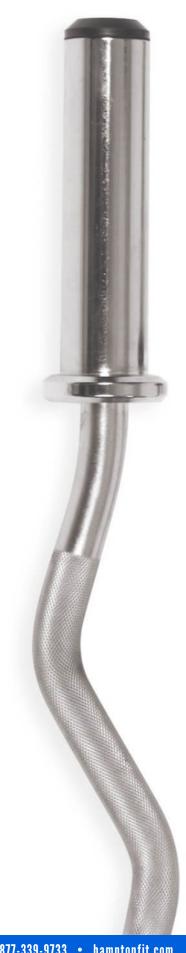

## 49CE CURL BAR

CONSTRUCTION: COLD ROLLED CARBON Q235 STEEL.

TENSILE STRENGTH: 83,000 PSI RATING

**GRIP DIAMETER: 1.10" (28 MM.)** 

GRIPPING AREA LENGTH: 32.13" FROM SHOULDER TO SHOULDER

HASH MARKS: SINGLE RING OLYMPIC HASH MARKS

FINISH: ELECTROLESS NICKEL PLATING

BAR ROTATION: BRONZE BUSHING

SLEEVES: 7 11/16" LONG X 1.97" DIAMETER

**SLEEVE ASSEMBLY: COMPRESSION PIN** 

END CAPS: RUBBER RINGS PROTECT PLATE LOADING, USERS, & FLOORING

PLATE COMPATIBILITY: OLYMPIC PLATES WITH 2" CENTER HOLE ONLY

WEIGHT: 20 LBS.

This 49" Curl Bar is ready to take on any commercial setting and environment! Equipped with a 28 mm. shaft and rubber end caps its ready for the marathon pace of pumping iron!