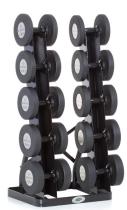

V-4-13 (2 Sided Vertical Rack) Dimensions: 18"W x 16"D x 36"H

MV-JB-6 (2 Sided Vertical Jelly Bell Rack) Dimensions: 18"W x 9"D x 32"H

V-2-8 (2 Sided Vertical Rack) Dimensions: 18"W x 8"D x 42"H

V-4-13 (Vertical Twin-Tower Rack) Dimensions: 26.5" W x 16.5" D x 44" H