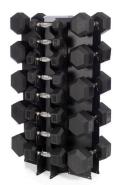

## VERTICAL RACKS

V-2-10 (2 Sided Vertical Rack) Dimensions: 18"W x 8"D x 48"H

Our vertical dumbbell racks are the optimal space-savers! We have an assortment of styles to choose from. The small footprints make them ideal for use in limited-space environments. We offer 2-sided and 4-sided designs, as well as our unique five-pair Twin Tower rack (V-TT-5). Depending upon your special needs and budget, there's a good chance that we have a rack for you.