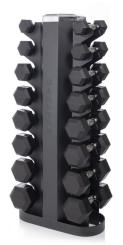

## VERTICAL RACKS

V-2-10 (2 Sided Vertical Rack) Dimensions: 18"W x 8"D x 48"H

Our vertical dumbbell racks are the optimal space-savers! We have an assortment of styles to choose from. The small footprints make them ideal for use in limited-space environments. We offer 2-sided and 4-sided designs, as well as our unique five-pair Twin Tower rack (V-TT-5). Depending upon your special needs and budget, there's a good chance that we have a rack for you.