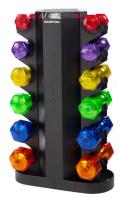

V-4-13 (2 Sided Vertical Rack) Dimensions: 18"W x 16"D x 36"H

MV-JB-6 (2 Sided Vertical Jelly Bell Rack) Dimensions: 18"W x 9"D x 32"H

V-2-8 (2 Sided Vertical Rack) Dimensions: 18"W x 8"D x 42"H

V-4-13 (Vertical Twin-Tower Rack) Dimensions: 26.5" W x 16.5" D x 44" H