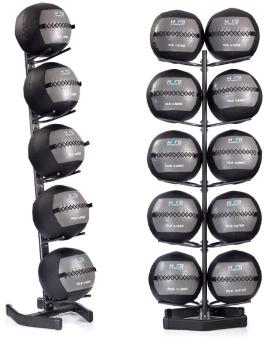

| ITEM #    | WEIGHT                                                                     | COLOR |
|-----------|----------------------------------------------------------------------------|-------|
| HTB-4     | 4 lbs                                                                      | Gray  |
| HTB-6     | 6 lbs                                                                      | Gray  |
| HTB-8     | 8 lbs                                                                      | Gray  |
| HTB-10    | 10 lbs                                                                     | Gray  |
| HTB-12    | 12 lbs                                                                     | Gray  |
| HTB-15    | 15 lbs                                                                     | Gray  |
| HTB-18    | 18 lbs                                                                     | Gray  |
| HTB-20    | 20 lbs                                                                     | Gray  |
| HTB-25    | 25 lbs                                                                     | Gray  |
| HTB-30    | 30 lbs                                                                     | Gray  |
| CP-HTB-5  | 1 ea. of 4, 6, 8, 10 , 121b. balls<br>+ 1 HMBV-5 Rack                      |       |
| CP-HTB-10 | 1 ea. of 4, 6, 8, 10, 12, 15, 18, 20, 25,<br>& 30lb balls + 1 HMBV-10 Rack |       |

CP-HTB-5

CP-HTB-10