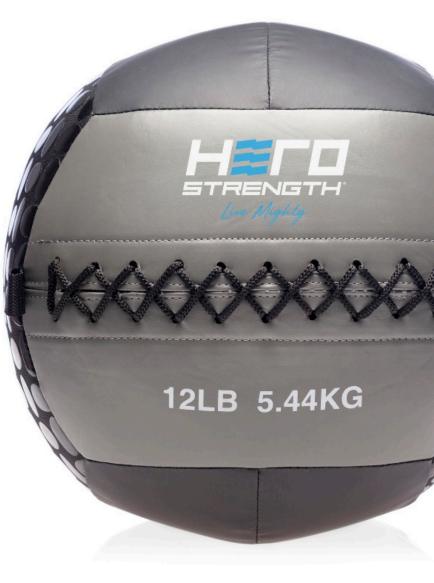

## THROW BALLS

HeroStrength<sup>®</sup> "Throw" Balls are designed for strength and endurance exercises to enhance your stamina, speed, power, accuracy, coordination and balance among others. HeroStrength<sup>®</sup> "Throw" Balls are built to give you the efficacy of a front-squat and push-press aimed directly to your target. Confidently throw, toss, and catch while ensuring your safety and protection.

- Solidly constructed in synthetic leather and double-stitched.
- Ample padding in a soft durable shell for ideal grip and easy catch.
- $\cdot$  Designed in a sleek and practical matte black & gray color.
- Features silicone gel bubbles on both sides for extra grip traction.
- Warranty: 1 year

| ITEM #    | WEIGHT                                                                     | COLOR |
|-----------|----------------------------------------------------------------------------|-------|
| HTB-4     | 4 lbs                                                                      | Gray  |
| HTB-6     | 6 lbs                                                                      | Gray  |
| HTB-8     | 8 lbs                                                                      | Gray  |
| HTB-10    | 10 lbs                                                                     | Gray  |
| HTB-12    | 12 lbs                                                                     | Gray  |
| HTB-15    | 15 lbs                                                                     | Gray  |
| HTB-18    | 18 lbs                                                                     | Gray  |
| HTB-20    | 20 lbs                                                                     | Gray  |
| HTB-25    | 25 lbs                                                                     | Gray  |
| HTB-30    | 30 lbs                                                                     | Gray  |
| CP-HTB-5  | 1 ea. of 4, 6, 8, 10 , 121b. balls<br>+ 1 HMBV-5 Rack                      |       |
| CP-HTB-10 | 1 ea. of 4, 6, 8, 10, 12, 15, 18, 20, 25,<br>& 30lb balls + 1 HMBV-10 Rack |       |