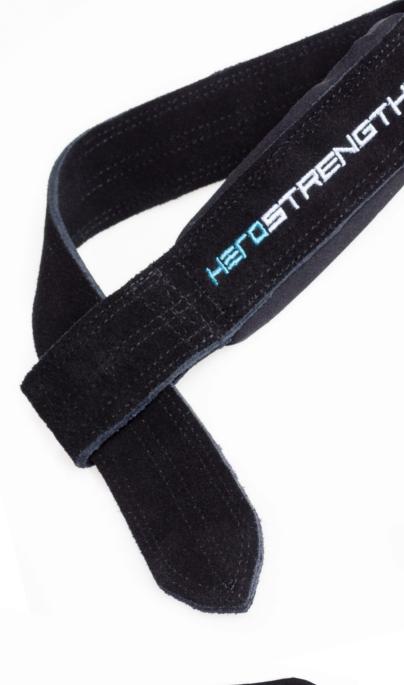

## ELITE LIFTING STRAPS

The Elite Lifting Straps are made from genuine leather flannel for firm, comfortable grip on the bar. Cushioned interior wrist pads were added for added protection on heavier lifts and the three-layer construction helps maintain the shape of the straps and condition over repeated uses.

Sold in pairs and measuring 21" inches long and 1.5" inches wide, the extra surface area produces a stronger wrap with greater contact across the bar's knurling.

- Helps reduce grip fatigue on deadlifts, shrugs, rows, and more
- · Real genuine Leather
- Sold in pairs
- 21" inches long x 1.5" inches wide
- · 3-Layer construction
- Wrist padding
- · Warranty: 1 year