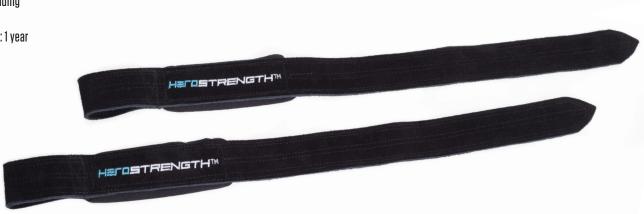

## ELITE LIFTING STRAPS

The Elite Lifting Straps are made from genuine leather flannel for firm, comfortable grip on the bar. Cushioned interior wrist pads were added for added protection on heavier lifts and the three-layer construction helps maintain the shape of the straps and condition over repeated uses.

Sold in pairs and measuring 21" inches long and 1.5" inches wide, the extra surface area produces a stronger wrap with greater contact across the bar's knurling.

- Helps reduce grip fatigue on deadlifts, shrugs, rows, and more
- · Real genuine Leather
- Sold in pairs
- 21" inches long x 1.5" inches wide
- · 3-Layer construction
- Wrist padding
- · Warranty: 1 year