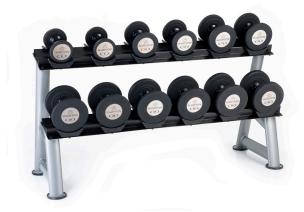

## **Pro-Style Racks**

Our 2 and 3-tiered saddle-style dumbbell racks are beautifully designed to hold a variety of our different types of dumbbells. The 3-tiered version is perfect for those with floor-space constraints. With no sharp edges to disfigure your dumbbells, our saddle-style dumbbell racks have biomechanically-designed tiers to make loading and off-loading your dumbbells safer and less labor-intensive. This reduces the chances for injuries to the user during workouts. All of our saddle-style racks are constructed for heavy-duty usage from 12 and 14-gauge steel and can be custom-painted to match any color scheme. Your local representative can provide you with the details.

3T-SDL-15 (3-Tier Fixed Pro-Style Dumbbell Saddle Rack) Dimensions: 98.5"W x 25"D x 44"H

2T-SDL-10 (2-Tier Fixed Pro-Style Dumbbell Saddle Rack) Dimensions: 95"W x 26"D x 32"H

2T-SDL-6 (2-Tier Fixed Pro-Style Dumbbell Saddle Rack) Dimensions: 60"W x 26"D x 32"H