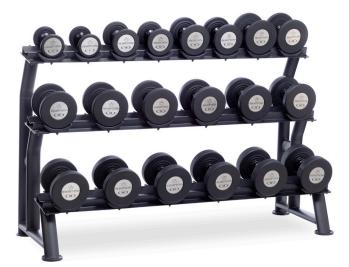

## **Pro-Style Racks**

Our 2 and 3-tiered saddle-style dumbbell racks are beautifully designed to hold a variety of our different types of dumbbells. The 3-tiered version is perfect for those with floor-space constraints. With no sharp edges to disfigure your dumbbells, our saddle-style dumbbell racks have biomechanically-designed tiers to make loading and off-loading your dumbbells safer and less labor-intensive. This reduces the chances for injuries to the user during workouts. All of our saddle-style racks are constructed for heavy-duty usage from 12 and 14-gauge steel and can be custom-painted to match any color scheme. Your local representative can provide you with the details.

3T-SDL-15 (3-Tier Fixed Pro-Style Dumbbell Saddle Rack) Dimensions: 98.5"W x 25"D x 44"H

2T-SDL-10 (2-Tier Fixed Pro-Style Dumbbell Saddle Rack) Dimensions: 95"W x 26"D x 32"H

2T-SDL-6 (2-Tier Fixed Pro-Style Dumbbell Saddle Rack) Dimensions: 60"W x 26"D x 32"H