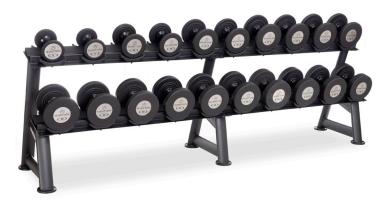

## **Pro-Style Racks**

Our 2 and 3-tiered saddle-style dumbbell racks are beautifully designed to hold a variety of our different types of dumbbells. The 3-tiered version is perfect for those with floor-space constraints. With no sharp edges to disfigure your dumbbells, our saddle-style dumbbell racks have biomechanically-designed tiers to make loading and off-loading your dumbbells safer and less labor-intensive. This reduces the chances for injuries to the user during workouts. All of our saddle-style racks are constructed for heavy-duty usage from 12 and 14-gauge steel and can be custom-painted to match any color scheme. Your local representative can provide you with the details.

3T-SDL-15 (3-Tier Fixed Pro-Style Dumbbell Saddle Rack) Dimensions: 98.5"W x 25"D x 44"H

2T-SDL-10 (2-Tier Fixed Pro-Style Dumbbell Saddle Rack) Dimensions: 95"W x 26"D x 32"H

2T-SDL-6 (2-Tier Fixed Pro-Style Dumbbell Saddle Rack) Dimensions: 60"W x 26"D x 32"H