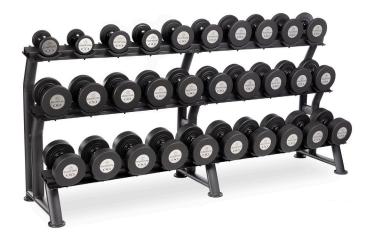

## **Pro-Style Racks**

Our 2 and 3-tiered saddle-style dumbbell racks are beautifully designed to hold a variety of our different types of dumbbells. The 3-tiered version is perfect for those with floor-space constraints. With no sharp edges to disfigure your dumbbells, our saddle-style dumbbell racks have biomechanically-designed tiers to make loading and off-loading your dumbbells safer and less labor-intensive. This reduces the chances for injuries to the user during workouts. All of our saddle-style racks are constructed for heavy-duty usage from 12 and 14-gauge steel and can be custom-painted to match any color scheme. Your local representative can provide you with the details.

3T-SDL-10 (3-Tier Fixed Pro-Style Dumbbell Saddle Rack - 5-50 lb. set only) Dimensions: 68"W x 25"D x 44"H