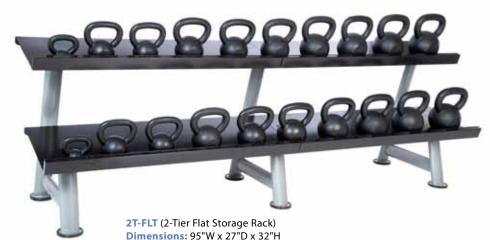

## **Kettle Bell Racks**

Solid, stable and durable, our 2- and 3-tiered multi-purpose Kettle Bell Racks are designed to hold our Urethane Coated Kettle Bells, as well as our Iron Kettle Bells. The 2- and 3-tiered designs can really help the user be space-efficient. The tiers are specifically angled to make loading and unloading extremely easy and very safe. The user can utilize the racks for dumbbells or kettle bells, or simply mix and match them up as desired. One tier for this and the other tier - or two - for that. You decide. Additionally, our unique HKB-POD rack holds any variation of 6 different Kettle Bell styles. Our home and vertical market version the KB-3T will accommodate a single set from 5 pounds to 50 pounds. Custom-paint is available to match up any color scheme. Check with your local Hampton Fitness representative for the details.