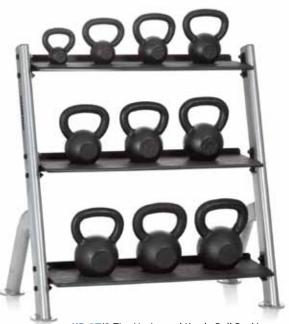

## **Kettle Bell Racks**

Solid, stable and durable, our 2- and 3-tiered multi-purpose Kettle Bell Racks are designed to hold our Urethane Coated Kettle Bells, as well as our Iron Kettle Bells. The 2- and 3-tiered designs can really help the user be space-efficient. The tiers are specifically angled to make loading and unloading extremely easy and very safe. The user can utilize the racks for dumbbells or kettle bells, or simply mix and match them up as desired. One tier for this and the other tier - or two - for that. You decide. Additionally, our unique HKB-POD rack holds any variation of 6 different Kettle Bell styles. Our home and vertical market version the KB-3T will accommodate a single set from 5 pounds to 50 pounds. Custom-paint is available to match up any color scheme. Check with your local Hampton Fitness representative for the details.

KB-3T(3-Tier Horizontal Kettle Bell Rack) Dimensions: 36"W x 18"D x 38"H

Hampton Fitness • Tel: 805-339-9733 • Toll Free: 877-339-9733 • Fax: 805-339-0401 • www.hamptonfit.com