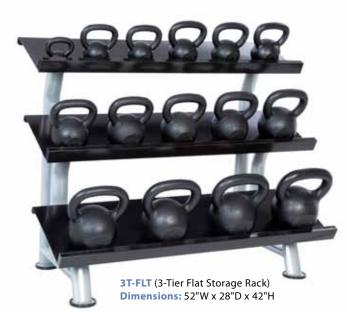

## **Kettle Bell Racks**

Solid, stable and durable, our 2- and 3-tiered multi-purpose Kettle Bell Racks are designed to hold our Urethane Coated Kettle Bells, as well as our Iron Kettle Bells. The 2- and 3-tiered designs can really help the user be space-efficient. The tiers are specifically angled to make loading and unloading extremely easy and very safe. The user can utilize the racks for dumbbells or kettle bells, or simply mix and match them up as desired. One tier for this and the other tier - or two - for that. You decide. Additionally, our unique HKB-POD rack holds any variation of 6 different Kettle Bell styles. Our home and vertical market version the KB-3T will accommodate a single set from 5 pounds to 50 pounds. Custom-paint is available to match up any color scheme. Check with your local Hampton Fitness representative for the details.