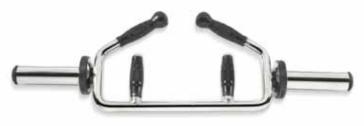

## **International Club Elite Bars**

All of Hampton's hardened chrome bars feature a bronze bushing system that guarantees the smoothest rotation possible. Each sleeve is roll-pinned to the interior of the shaft, guaranteeing that the sleeve will never come loose. From our patented Tri-Trap bar (IB-35CE) to our unique Dead Lift/Shrug bar (IB-HX-HL) with an exclusive rock-and-rack feature to our Ultra-Lite 6-foot, 15-pound IB-72ACE bar for beginners, smaller individuals and rehabbers, it's precision engineering that sets the standard for excellence. Hampton Olympic bars feature an electroplated chrome coating that is guaranteed never to flake, chip or peel away from the bar. The rubber end caps keep the bars' ends from possibly getting damaged and offer protection for flooring, plates and the end-user as well.