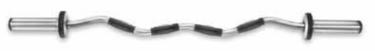

## **International Club Elite Bars**

All of Hampton's hardened chrome bars feature a bronze bushing system that guarantees the smoothest rotation possible. Each sleeve is roll-pinned to the interior of the shaft, guaranteeing that the sleeve will never come loose. From our patented Tri-Trap bar (IB-35CE) to our unique Dead Lift/Shrug bar (IB-HX-HL) with an exclusive rock-and-rack feature to our Ultra-Lite 6-foot, 15-pound IB-72ACE bar for beginners, smaller individuals and rehabbers, it's precision engineering that sets the standard for excellence. Hampton Olympic bars feature an electroplated chrome coating that is guaranteed never to flake, chip or peel away from the bar. The rubber end caps keep the bars' ends from possibly getting damaged and offer protection for flooring, plates and the end-user as well.