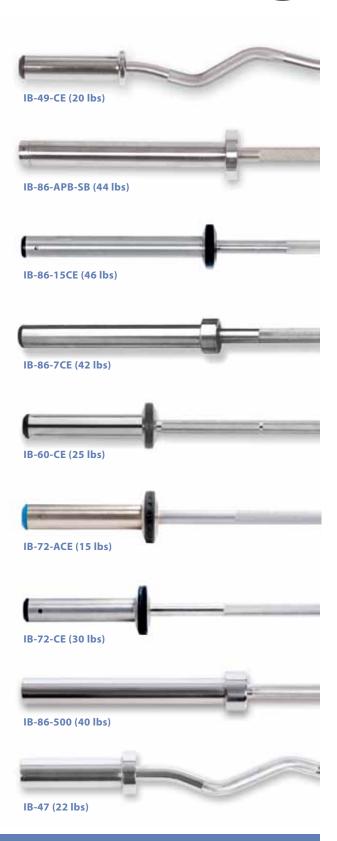

## **International Club Elite Bars**

All of Hampton's hardened chrome bars feature a bronze bushing system that guarantees the smoothest rotation possible. Each sleeve is roll-pinned to the interior of the shaft, guaranteeing that the sleeve will never come loose. From our patented Tri-Trap bar (IB-35CE) to our unique Dead Lift/Shrug bar (IB-HX-HL) with an exclusive rock-and-rack feature to our Ultra-Lite 6-foot, 15-pound IB-72ACE bar for beginners, smaller individuals and rehabbers, it's precision engineering that sets the standard for excellence. Hampton Olympic bars feature an electroplated chrome coating that is guaranteed never to flake, chip or peel away from the bar. The rubber end caps keep the bars' ends from possibly getting damaged and offer protection for flooring, plates and the end-user as well.

IB-35-CE (25 lbs)

IB-53-CE (25 lbs)

IB-HX-HL (70 lbs)

BARS

Hampton Fitness • Tel: 805-339-9733 • Toll Free: 877-339-9733 • Fax: 805-339-0401 • www.hamptonfit.com