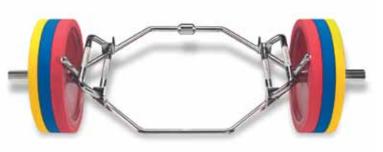

## **International Club Elite Bars**

All of Hampton's hardened chrome bars feature a bronze bushing system that guarantees the smoothest rotation possible. Each sleeve is roll-pinned to the interior of the shaft, guaranteeing that the sleeve will never come loose. From our patented Tri-Trap bar (IB-35CE) to our unique Dead Lift/Shrug bar (IB-HX-HL) with an exclusive rock-and-rack feature to our Ultra-Lite 6-foot, 15-pound IB-72ACE bar for beginners, smaller individuals and rehabbers, it's precision engineering that sets the standard for excellence. Hampton Olympic bars feature an electroplated chrome coating that is guaranteed never to flake, chip or peel away from the bar. The rubber end caps keep the bars' ends from possibly getting damaged and offer protection for flooring, plates and the end-user as well.