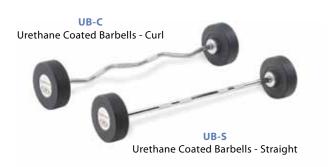

#### **Barbells**

Hampton Fitness offers built-to-last Barbells. Virtually maintenance free, Hampton Barbells start off with a solid steel bar enhanced by its hardened chrome finish, Users will be impressed with the comfort and strength of each bar, as well as, the variety of curl and straight options available to them. Though the fixed barbell originates from a simple design, there are now several variations and price-points to choose from.