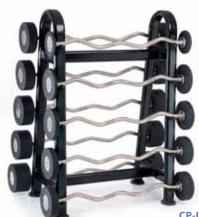

### **CLUB PACKS**

CP-UB-C-20-110 Urethane Coated Curl Barbells (Shown with BBR-10 Rack)

#### CLUB PACKS BARBELLS

| ltem #                | Increments                                                                                                 | Rack   | Total Weight |
|-----------------------|------------------------------------------------------------------------------------------------------------|--------|--------------|
| CP-UB-C-20-110        | 20 lbs, 30 lbs, 40 lbs, 50 lbs,<br>60 lbs, 70 lbs, 80 lbs, 90 lbs,<br>100 lbs, 110 lbs                     | BBR-10 | 650 lbs      |
| CP-UB-S-25-115        | 25 lbs, 35 lbs, 45 lbs, 55 lbs,<br>65 lbs, 75 lbs, 85 lbs, 95 lbs,<br>105 lbs, 115 lbs                     | BBR-10 | 700 lbs      |
| CP-UB-C/S Lite-20-65  | 20 lbs, 25 lbs, 30 lbs, 35 lbs,<br>40 lbs, 45 lbs, 50 lbs, 55 lbs,<br>60 lbs, 65 lbs                       | BBR-10 | 425 lbs      |
| CP-DB-C-20-110        | 20 lbs, 30 lbs, 40 lbs, 50 lbs,<br>60 lbs, 70 lbs, 80 lbs, 90 lbs,<br>100 lbs, 110 lbs                     | BBR-10 | 650 lbs      |
| CP-DB-S-25-115        | 25 lbs, 35 lbs, 45 lbs, 55 lbs,<br>65 lbs, 75 lbs, 85 lbs, 95 lbs,                                         | BBR-10 | 700 lbs      |
| CP-DB-C/S Lite-20-65  | 20 lbs, 25 lbs, 30 lbs, 35 lbs,<br>40 lbs, 45 lbs, 50 lbs, 55 lbs,<br>60 lbs, 65 lbs                       | BBR-10 | 425 lbs      |
| CP-FBG-C-20-110       | 105 lbs, 115 lbs<br>20 lbs, 30 lbs, 40 lbs, 50 lbs,<br>60 lbs, 70 lbs, 80 lbs, 90 lbs,<br>100 lbs, 110 lbs | BBR-10 | 650 lbs      |
| CP-FBG-S-25-115       | 25 lbs, 35 lbs, 45 lbs, 55 lbs,<br>65 lbs, 75 lbs, 85 lbs, 95 lbs,<br>105 lbs, 115 lbs                     | BBR-10 | 700 lbs      |
| CP-FBG-C/S Lite-20-65 | 20 lbs, 25 lbs, 30 lbs, 35 lbs,<br>40 lbs, 45 lbs, 50 lbs, 55 lbs,<br>60 lbs, 65 lbs                       | BBR-10 | 425 lbs      |