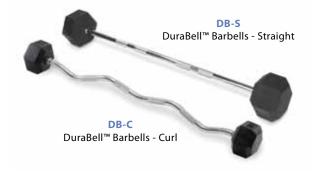

#### **Barbells**

Hampton Fitness offers built-to-last Barbells. Virtually maintenance free, Hampton Barbells start off with a solid steel bar enhanced by its hardened chrome finish, Users will be impressed with the comfort and strength of each bar, as well as, the variety of curl and straight options available to them. Though the fixed barbell originates from a simple design, there are now several variations and price-points to choose from.