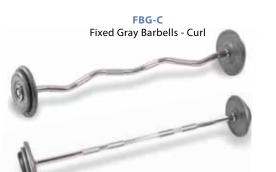

## BARBELLS



#### **Barbells**

Hampton Fitness offers built-to-last Barbells. Virtually maintenance free, Hampton Barbells start off with a solid steel bar enhanced by its hardened chrome finish, Users will be impressed with the comfort and strength of each bar, as well as, the variety of curl and straight options available to them. Though the fixed barbell originates from a simple design, there are now several variations and price-points to choose from.





**FBG-S** Fixed Gray Barbells - Straight



### **CLUB PACKS**



CP-UB-C-20-110 Urethane Coated Curl Barbells (Shown with BBR-10 Rack)

#### CLUB PACKS BARBELLS

| ltem #                | Increments                                                                                                 | Rack   | Total Weight |
|-----------------------|------------------------------------------------------------------------------------------------------------|--------|--------------|
| CP-UB-C-20-110        | 20 lbs, 30 lbs, 40 lbs, 50 lbs,<br>60 lbs, 70 lbs, 80 lbs, 90 lbs,<br>100 lbs, 110 lbs                     | BBR-10 | 650 lbs      |
| CP-UB-S-25-115        | 25 lbs, 35 lbs, 45 lbs, 55 lbs,<br>65 lbs, 75 lbs, 85 lbs, 95 lbs,<br>105 lbs, 115 lbs                     | BBR-10 | 700 lbs      |